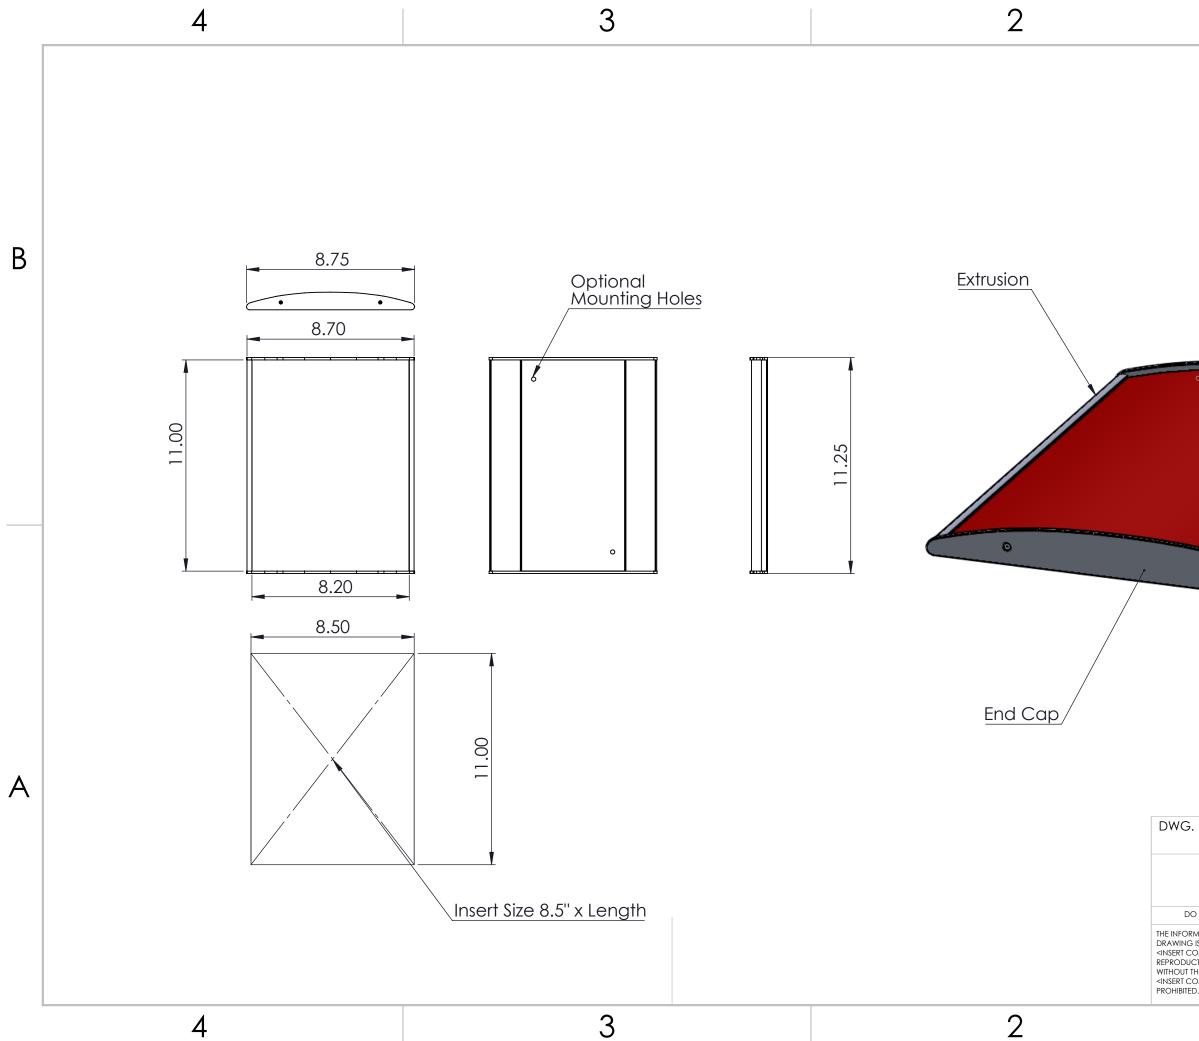

|                                                                                                                                                                                                | 1                                                  | _ |
|------------------------------------------------------------------------------------------------------------------------------------------------------------------------------------------------|----------------------------------------------------|---|
| Clear                                                                                                                                                                                          | Cover                                              | В |
| . NO.                                                                                                                                                                                          | ttor Sign Frame                                    |   |
|                                                                                                                                                                                                | tter Sign Frame<br>TITLE:<br>RoomID                | - |
| D NOT SCALE DRAWING<br>MATION CONTAINED IN THIS<br>IS THE SOLE PROPERTY OF<br>OMPANY NAME HERED. ANY<br>CTION IN PART OR AS A WHOLE<br>THE WRITTEN PERMISSION OF<br>OMPANY NAME HERED IS<br>D. | SIZE DATE REV<br>B SCALE: 1:5 WEIGHT: SHEET 1 OF 1 | - |
|                                                                                                                                                                                                | -                                                  |   |